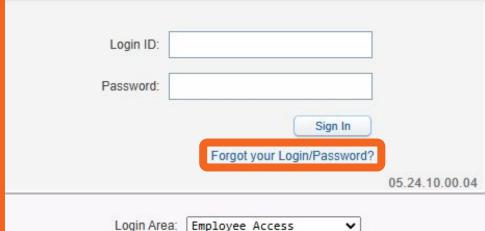

# Forgot Your Login Information

 Choose the "Forgot you Login/Password?" link

Login Area:

 Login to your district email at <u>https://portal.office.com/</u> for steps to reset your password.

#### GALVESTON ISD Finance System

Employee Access

Login ID:

Password:

Sign In

Forgot your Login/Password?

05.24.10.00.04

### Switch Login Area to "Employee Access"